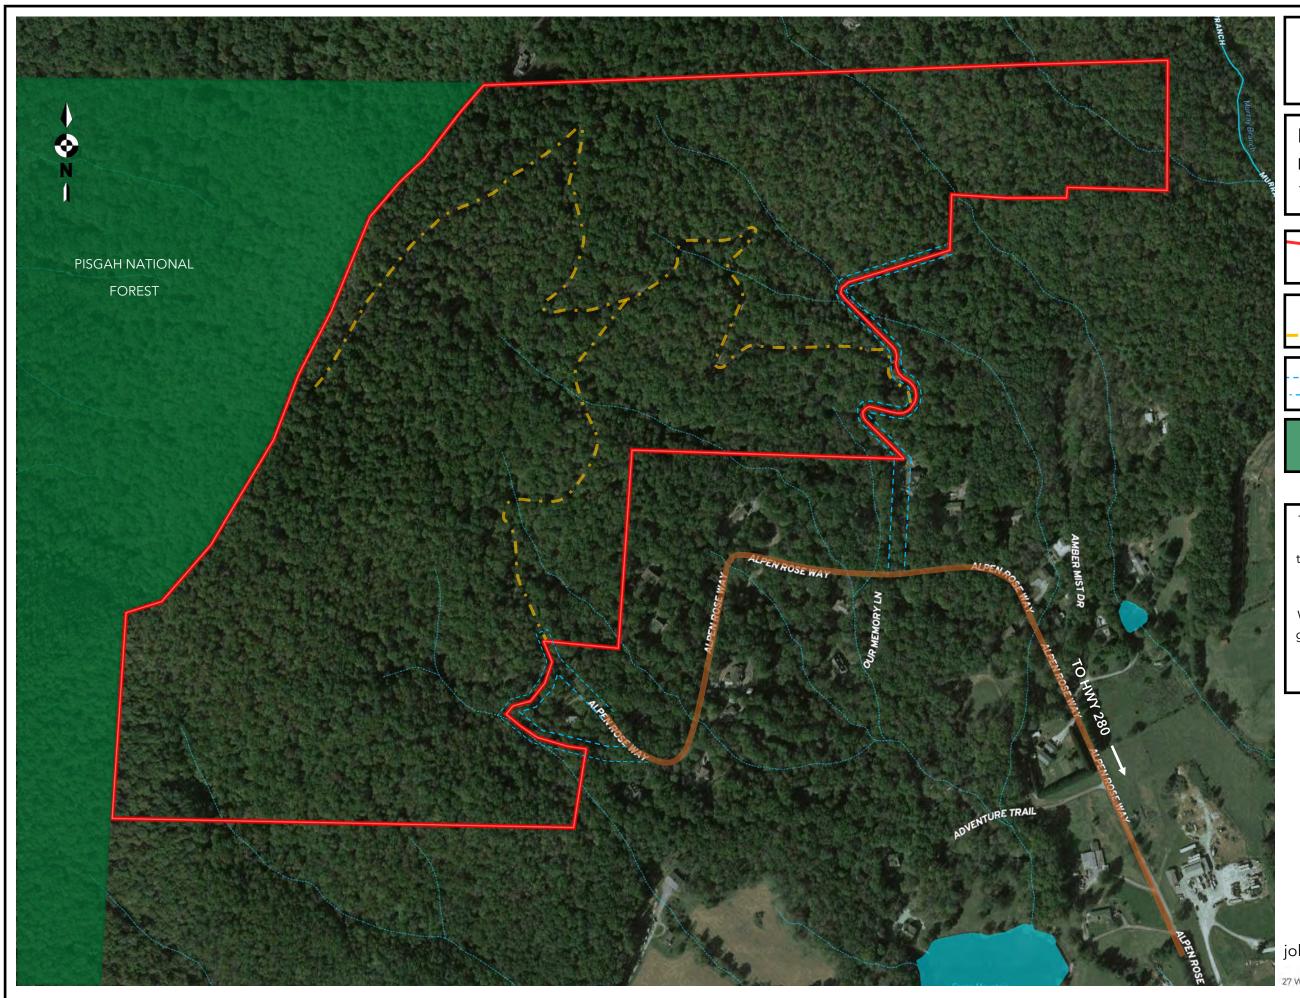

## EXISTING CONDITIONS

FORGE MOUNTAIN RIDGE MILLS RIVER, NORTH CAROLINA 124.33 ACRES

BOUNDARY

EXISTING SOIL ROADS

RIGHTS-OF-WAY

PISGAH NATIONAL FOREST

This map is provided for informational and planning purposes only. It is not intended to be used for description, conveyance, authoritative definition of legal boundary, or property title. This is not a survey product. WPA makes no warranty, representation or guaranty as to the content, accuracy, timeliness or completeness of any of the information provided herein.