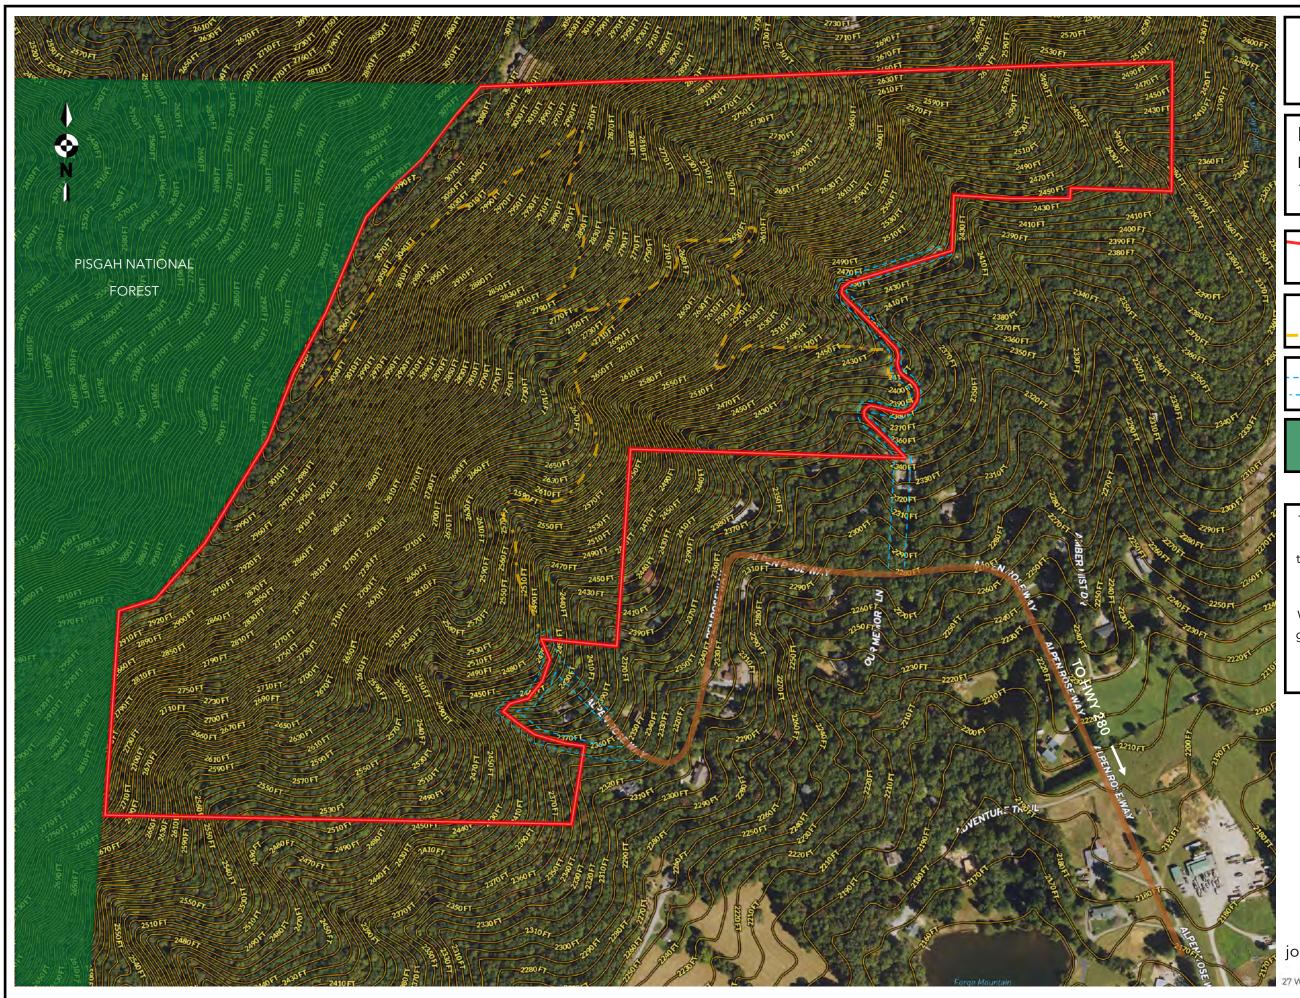

## **TOPOGRAPHIC CONTOURS**

FORGE MOUNTAIN RIDGE MILLS RIVER, NORTH CAROLINA 124.33 ACRES

BOUNDARY

**EXISTING** SOIL ROADS

RIGHTS-OF-WAY

PISGAH NATIONAL **FOREST** 

This map is provided for informational and planning purposes only. It is not intended to be used for description, conveyance, authoritative definition of legal boundary, or property title. This is not a survey product. WPA makes no warranty, representation or guaranty as to the content, accuracy, timeliness or completeness of any of the information provided herein.